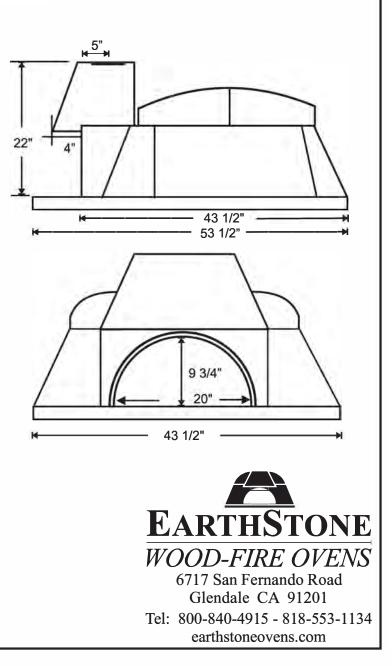

## MODEL 90 Modular WOOD-FIRED OVEN

► 35" Interior cooking diameter

► Wall and dome elements are a dense superior high temperature refractory material composed of 80% alumina and other advanced elements for extra durability, heat retention and longevity.