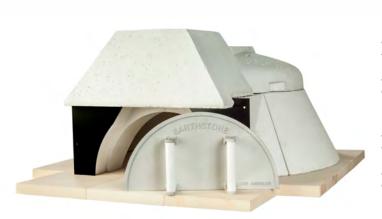

## MODEL 90 Modular WOOD-FIRED OVEN

► 35" Interior cooking diameter

► Wall and dome elements are a dense superior high temperature refractory material composed of 80% alumina and other advanced elements for extra durability, heat retention and longevity.

## Model 90 Modular Oven Includes:

## **Oven Pieces:**

Primary Hood Dome Pieces (2) Side Wall Pieces (3) Front Entrance Piece

Steel Entrance Plate (black) Thick Cast Aluminum Door Dial Temperature Gauge (probe 3ft) Refractory Cement (22 lb / 10 kg Bag) Galvanized Metal Flashing High Heat Silicone Tube Plywood Spacers Refractory Cement (container) Package of Fire Starters Stainless Steel Pizza Peel 4" x16" Screened Vent Installation Instructions and Video/DVD