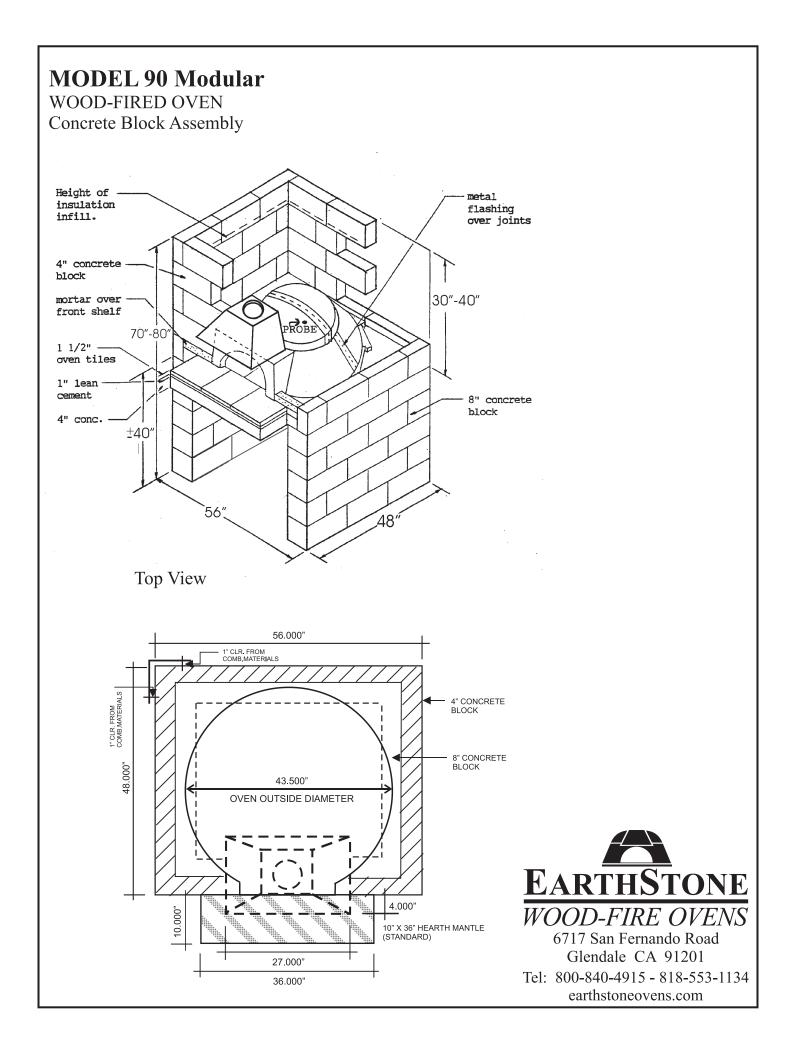

## MODEL 90 Modular WOOD-FIRED OVEN

► 35" Interior cooking diameter

► Wall and dome elements are a dense superior high temperature refractory material composed of 80% alumina and other advanced elements for extra durability, heat retention and longevity.

Shipping Weight: 1,200 lb