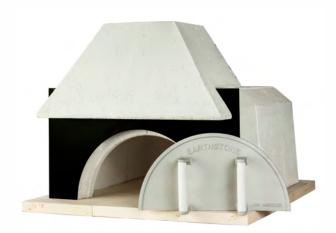

## MODEL 60 Modular WOOD-FIRED OVEN

## Model 60 Modular Oven Includes:

Floor Tiles (9)

9 - 12" X 12"x 1 1/2"

## **Oven Pieces:**

**Primary Hood** 

Rear Section Pieces (2)

Middle Section Pieces (2)

Front Entrance Pieces (2)

Steel Entrance Plate (black) Thick Cast Aluminum Door Dial Temperature Gauge (probe 4ft) Refractory Cement (22 lb / 10 kg Bag) Galvanized Metal Flashing High Heat Silicone Tube Plywood Spacers Refractory Cement (container) Package of Fire Starters Stainless Steel Pizza Peel 4" x16" Screened Vent Installation Instructions and Video/DVD

►23" x 26" Interior cooking area

► Wall and dome elements are a dense superior high temperature refractory material composed of 80% alumina and other advanced elements for extra durability, heat retention and longevity.

► High Thermal Mass for excellent heat rentention.

► Hearth Floor Tiles - "Pierre de Boulanger" are cold pressed at 8,500 psi and ceramitized at 2800F degrees.

► Large oven entrance opening allows for maximum visibility and easy usage.