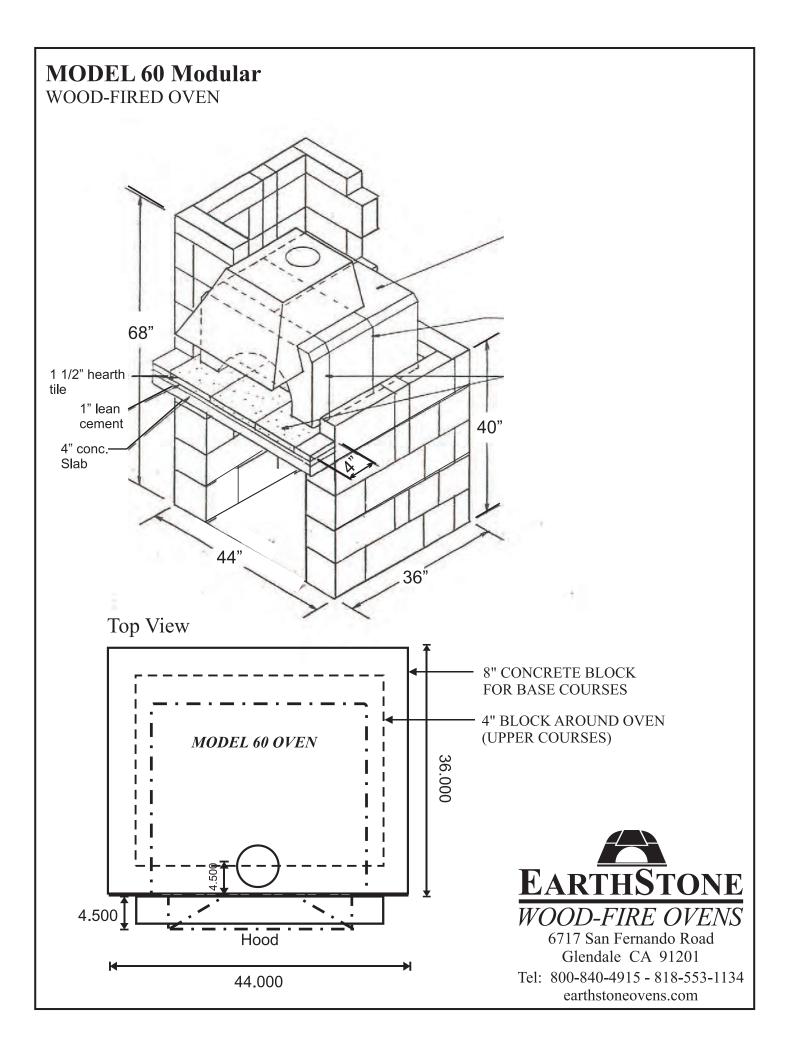

## MODEL 60 Modular WOOD-FIRED OVEN

## **Oven Pieces:**

**Primary Hood** 

Rear Section Pieces (2)

Middle Section Pieces (2)

Front Entrance Pieces (2)

Steel Entrance Plate (black) Thick Cast Aluminum Door Dial Temperature Gauge (probe 4ft) Refractory Cement (22 lb / 10 kg Bag) Galvanized Metal Flashing High Heat Silicone Tube Plywood Spacers Refractory Cement (container) Package of Fire Starters Stainless Steel Pizza Peel 4" x16" Screened Vent Installation Instructions and Video/DVD

Shipping Weight: 1,000 lb