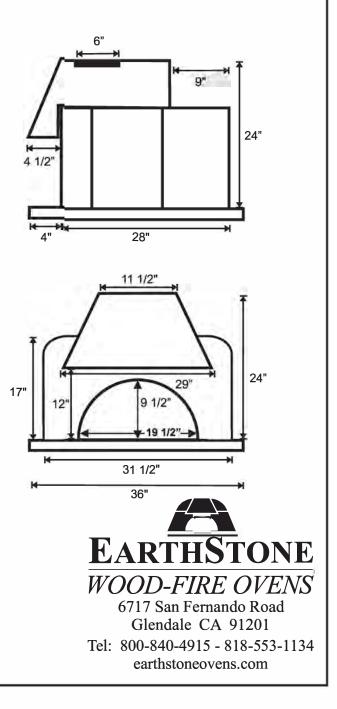

►23" x 26" Interior cooking area

► Wall and dome elements are a dense superior high temperature refractory material composed of 80% alumina and other advanced elements for extra durability, heat retention and longevity.

► High Thermal Mass for excellent heat rentention.

► Hearth Floor Tiles - "Pierre de Boulanger" are cold pressed at 8,500 psi and ceramitized at 2800F degrees.

► Large oven entrance opening allows for maximum visibility and easy usage.