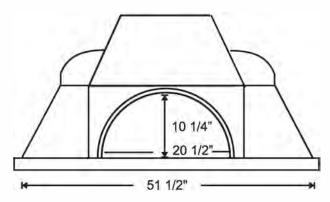

## **MODEL 110 Modular**

**WOOD-FIRED OVEN** 

- ▶43" Interior cooking area
- ►Wall and dome elements are a dense superior high temperature refractory material composed of 80% alumina and other advanced elements for extra durability, heat retention and longevity.
- ► High Thermal Mass for excellent heat retention.
- ► Hearth Floor Tiles "Pierre de Boulanger" are cold pressed at 8,500 psi and ceramitized at 2800F degrees.
- Large oven entrance opening allows for maximum visibility and easy usage.
- ► Shipping Weight: 1,700 lb