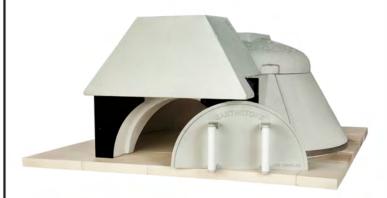

## **MODEL 110 Modular**

**WOOD-FIRED OVEN** 

- ▶43" Interior cooking area
- ►Wall and dome elements are a dense superior high temperature refractory material composed of 80% alumina and other advanced elements for extra durability, heat retention and longevity.
- ► High Thermal Mass for excellent heat retention.
- ► Hearth Floor Tiles "Pierre de Boulanger" are cold pressed at 8,500 psi and ceramitized at 2800F degrees.
- Large oven entrance opening allows for maximum visibility and easy usage.
- ► Shipping Weight: 1,700 lb