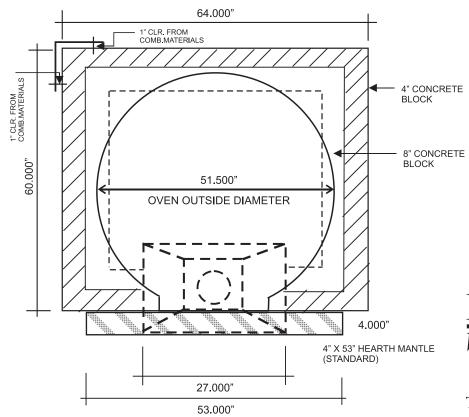

# MODEL 110 MODULAR OVEN

6717 San Fernando Road Glendale CA 91201

Tel: 800-840-4915 - 818-553-1134 earthstoneovens.com