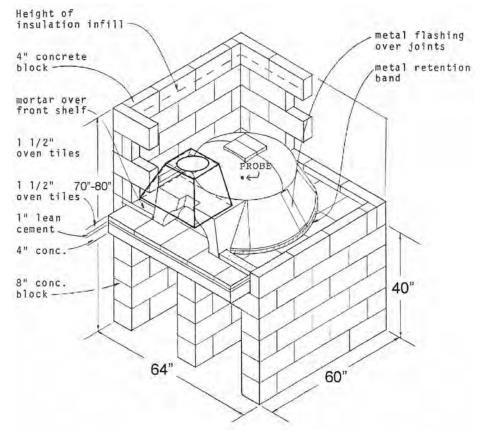

#### **Oven Pieces:**

Primary Hood Dome Pieces (2) Side Wall Pieces (4) Front Entrance Piece

Steel Entrance Plate (black)
Thick Cast Aluminum Door
Dial Temperature Gauge (probe 4ft)
Refractory Cement (22 lb / 10 kg Bag)
Galvanized Metal Flashing
High Heat Silicone Tube
Plywood Spacers
Refractory Cement (container)
Package of Fire Starters
Stainless Steel Pizza Peel
4" x16" Screened Vent
Installation Instructions and Video/DVD