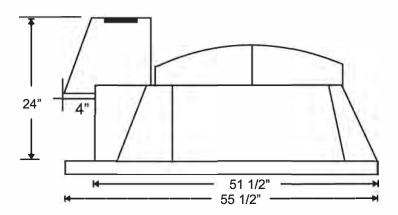

## **MODEL 110 Modular**

**WOOD-FIRED OVEN** 

- ▶43" Interior cooking area
- ►Wall and dome elements are a dense superior high temperature refractory material composed of 80% alumina and other advanced elements for extra durability, heat retention and longevity.
- ► High Thermal Mass for excellent heat retention.
- ► Hearth Floor Tiles "Pierre de Boulanger" are cold pressed at 8,500 psi and ceramitized at 2800F degrees.
- Large oven entrance opening allows for maximum visibility and easy usage.
- ► Shipping Weight: 1,700 lb