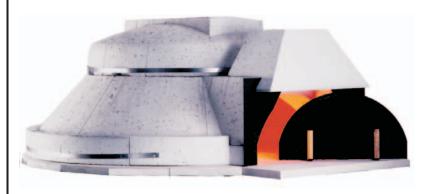

### **MODEL 160 Modular**

WOOD-FIRED OVEN

- -64" Interior cooking area
- -Wall and dome elements are a dense superior high temperature refractory material composed of 80% alumina and other advanced elements for extra durability, heat retention and longevity.
- -High Thermal Mass for excellent heat retention.
- -Hearth Floor Tiles "Pierre de Boulanger" are cold pressed at 8,500 psi and ceramitized at 2800F degrees.
- -Large oven entrance opening allows for maximum visibility and easy usage.
- -Shipping Weight: 3,800 lb