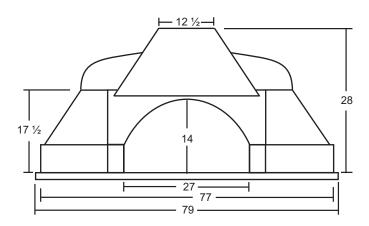

### **MODEL 160 Modular**

WOOD-FIRED OVEN

- -64" Interior cooking area
- -Wall and dome elements are a dense superior high temperature refractory material composed of 80% alumina and other advanced elements for extra durability, heat retention and longevity.
- -High Thermal Mass for excellent heat retention.
- -Hearth Floor Tiles "Pierre de Boulanger" are cold pressed at 8,500 psi and ceramitized at 2800F degrees.
- -Large oven entrance opening allows for maximum visibility and easy usage.
- -Shipping Weight: 3,800 lb