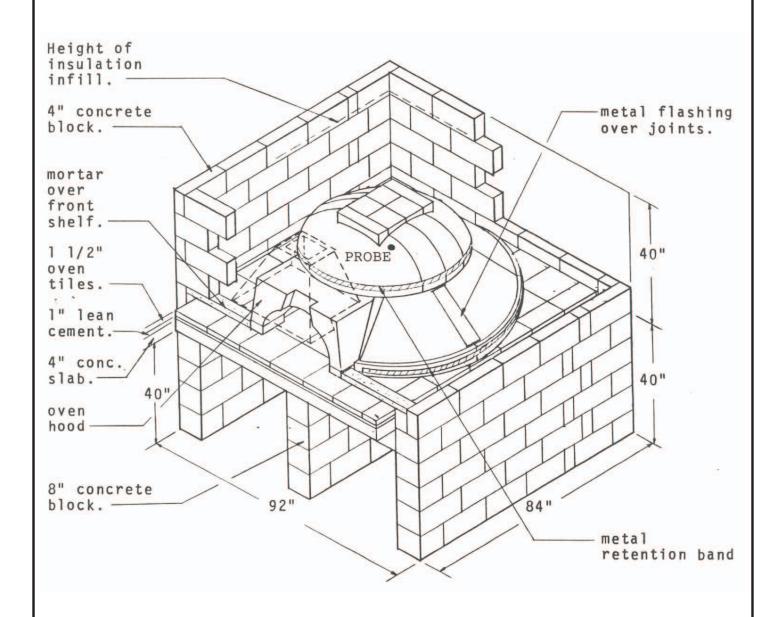

### **MODEL 160 Modular**

WOOD-FIRED OVEN

- -64" Interior cooking area
- -Wall and dome elements are a dense superior high temperature refractory material composed of 80% alumina and other advanced elements for extra durability, heat retention and longevity.
- -High Thermal Mass for excellent heat retention.
- -Hearth Floor Tiles "Pierre de Boulanger" are cold pressed at 8,500 psi and ceramitized at 2800F degrees.
- -Large oven entrance opening allows for maximum visibility and easy usage.
- -Shipping Weight: 3,800 lb

### Model 160 Modular Oven Includes:

#### **Oven Pieces:**

Primary Hood
Dome Pieces (6)
Side Wall Pieces (6)
Front Entrance Piece
Lower Support Pieces (5)
Lower Support Entrance Pieces (2)

#### Also Includes:

Steel Entrance Plate (black)
Cast Aluminum Door with Teflon handles
Dial Temperature Gauge (Range 0-1000F)
Refractory Cement (22 lb / 10 kg Bag)
Galvanized Metal Flashing
High Heat Silicone Tube
Plywood Spacers
Refractory Cement (container)
Package of Fire Starters
Stainless Steel Pizza Peel
4" x16" Screened Vent
Installation Instructions and Video/DVD