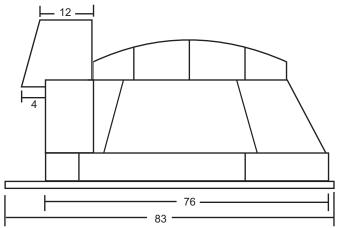

### **MODEL 160 Modular**

WOOD-FIRED OVEN

- -64" Interior cooking area
- -Wall and dome elements are a dense superior high temperature refractory material composed of 80% alumina and other advanced elements for extra durability, heat retention and longevity.
- -High Thermal Mass for excellent heat retention.
- -Hearth Floor Tiles "Pierre de Boulanger" are cold pressed at 8,500 psi and ceramitized at 2800F degrees.
- -Large oven entrance opening allows for maximum visibility and easy usage.
- -Shipping Weight: 3,800 lb